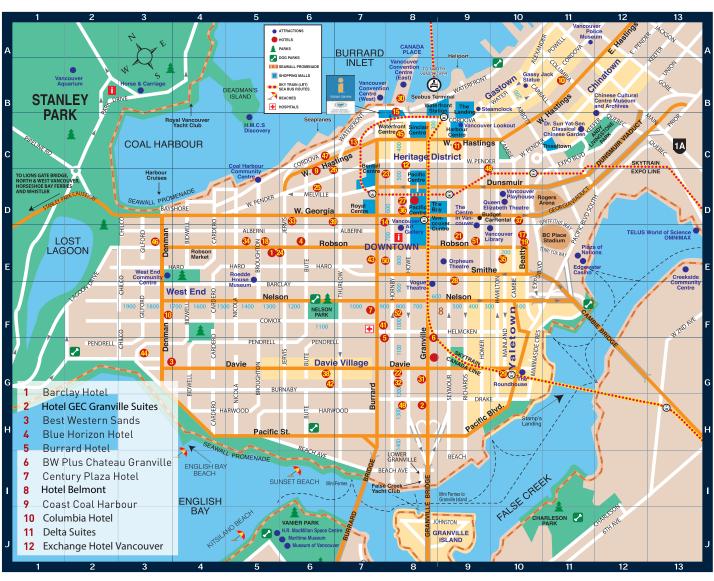

#### **DOWNTOWN HOTELS**

- 13 Fairmont Pacific Rim
- 14 Fairmont Hotel Vancouver
- 15 Fairmont Waterfront Hotel
- **16** Auberge Vancouver Hotel
- 17 Georgian Court Hotel
- **18** Greenbrier Hotel
- 19 Hampton Inn
- 20 Pacific Centre Mall
- 21 Kingston Hotel
- 22 Landis Hotel and Suites

- 23 Le Soleil Hotel
- 24 Listel Hotel
- 25 Loden Hotel
- 26 Marriott Pinnacle
- **27** Metropolitan Hotel
- 28 Moda Hotel
- 29 Opus Hotel
- 30 Pan Pacific Hotel
- 31 Ramada Downtown
- 32 Residence Inn Marriott

- 33 Residences on Georgia
- 34 Riviera Hotel
- 35 Rosedale on Robson
- **36** Rosewood Hotel Georgia
- 37 Sandman Inn Georgia
- 38 Sandman Suites
- 39 Shangri-La Hotel
- **40** Sheraton Suites Hotel (off map)
- **41** Sheraton Wall Centre Hotel
- 42 Sunset Inn

- 43 Sutton Place Hotel
- 44 Sylvia Hotel
- 45 Terminal City Auberge
- 46 Times Square Suites
- 47 Pinnacle Hotel Vancouver Harbourfront
- 48 Victorian Hotel
- 49 Executive Park Vintage Hotel
- 50 Wedgewood Hotel
- 51 Westin Grand Hotel
- 52 World Mark by Wyndham